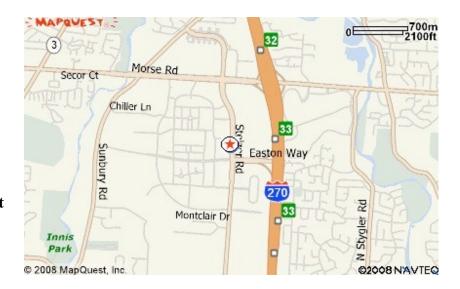

#### **DIRECTIONS TO:**

The Hilton Columbus at Easton Town Center 3900 Chagrin Drive Columbus, OH 43219 (614) 414-5000

A reservation block will be held until Wednesday, Nov. 6<sup>th</sup> at a rate of \$179/night.

#### FROM CLEVELAND...

TAKE INTERSTATE 71 SOUTH TO INTERSTATE 270 EAST TO EASTON EXIT (Exit #33) – EXIT ONTO EASTON WAY

REMAIN ON EASTON WAY THROUGH 2 TRAFFIC LIGHTS
MAKE RIGHT ON CHAGRIN DRIVE AND RIGHT INTO HOTEL PARKING LOT
(HOTEL IS ON THE CORNER OF CHAGRIN DRIVE AND EASTON WAY)

#### FROM CINCINNATI...

71 NORTH TO INTERSTATE 670 (TO PORT COLUMBUS INTERNATIONAL AIRPORT) REMAIN ON 670 TO INTERSTATE 270 NORTH (APPROXIMATELY 1 MILE) TAKE EASTON EXIT (exit #33) ONTO EASTON WAY REMAIN ON EASTON WAY THROUGH TWO LIGHTS MAKE RIGHT ON CHAGRIN DRIVE AND RIGHT INTO HOTEL PARKING LOT. (HOTEL IS ON THE CORNER OF CHAGRIN DRIVE AND EASTON WAY)

#### FROM PITTSBURGH...

TAKE 70 WEST TO 270 NORTH
TAKE EASTON EXIT (exit #33) ONTO EASTON WAY
REMAIN ON EASTON WAY THROUGH TWO LIGHTS
MAKE RIGHT ON CHAGRIN DRIVE AND RIGHT INTO HOTEL PARKING LOT
(HOTEL IS ON THE CORNER OF CHAGRIN DRIVE AND EASTON WAY)

#### FROM INDIANAPOLIS...

TAKE 70 EAST TO 71 NORTH to 670 EAST (TOWARD PORT COLUMBUS AIRPORT) REMAIN ON 670 TO 270 NORTH
TAKE EASTON EXIT (exit #33) ONTO EASTON WAY
REMAIN ON EASTON WAY THROUGH TWO LIGHTS
MAKE RIGHT ON CHAGRIN DRIVE AND RIGHT INTO HOTEL PARKING LOT.
(HOTEL IS ON THE CORNER OF CHAGRIN DRIVE AND EASTON WAY)