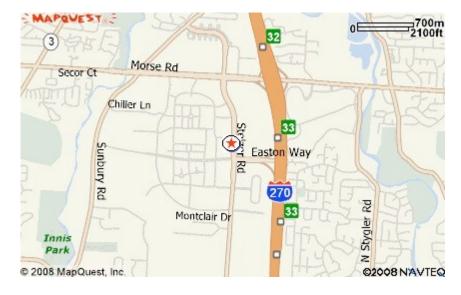

# **DIRECTIONS TO:**

The Hilton Columbus at Easton Town Center 3900 Chagrin Drive Columbus, OH 43219 (614) 414-5000

#### FROM CLEVELAND...

TAKE INTERSTATE 71 SOUTH TO INTERSTATE 270 EAST TO EASTON EXIT (Exit #33) – EXIT ONTO EASTON WAY REMAIN ON EASTON WAY THROUGH 2 TRAFFIC LIGHTS MAKE RIGHT ON CHAGRIN DRIVE AND RIGHT INTO HOTEL PARKING LOT (HOTEL IS ON THE CORNER OF CHAGRIN DRIVE AND EASTON WAY)

# FROM CINCINNATI...

71 NORTH TO INTERSTATE 670 (TO PORT COLUMBUS INTERNATIONAL AIRPORT) REMAIN ON 670 TO INTERSTATE 270 NORTH (APPROXIMATELY 1 MILE) TAKE EASTON EXIT (exit #33) ONTO EASTON WAY REMAIN ON EASTON WAY THROUGH TWO LIGHTS MAKE RIGHT ON CHAGRIN DRIVE AND RIGHT INTO HOTEL PARKING LOT. (HOTEL IS ON THE CORNER OF CHAGRIN DRIVE AND EASTON WAY)

# FROM PITTSBURGH...

TAKE 70 WEST TO 270 NORTH TAKE FASTON EXIT (exit #33) ONTO EASTON WAY REMAIN ON EASTON WAY THROUGH TWO LIGHTS MAKE RIGHT ON CHAGRIN DRIVE AND RIGHT INTO HOTEL PARKING LOT (HOTEL IS ON THE CORNER OF CHAGRIN DRIVE AND EASTON WAY)

# FROM INDIANAPOLIS...

TAKE 70 EAST TO 71 NORTH to 670 EAST (TOWARD PORT COLUMBUS AIRPORT) REMAIN ON 670 TO 270 NORTH TAKE EASTON EXIT (exit #33) ONTO EASTON WAY REMAIN ON EASTON WAY THROUGH TWO LIGHTS MAKE RIGHT ON CHAGRIN DRIVE AND RIGHT INTO HOTEL PARKING LOT. (HOTEL IS ON THE CORNER OF CHAGRIN DRIVE AND EASTON WAY)