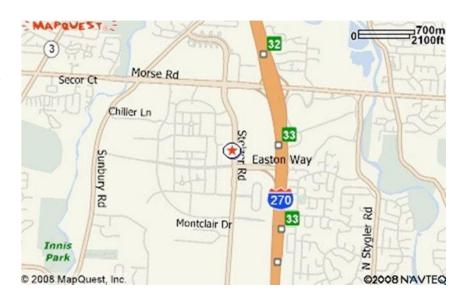

### **DIRECTIONS TO:**

The Hilton Columbus at Easton Town Center 3900 Chagrin Drive Columbus, OH 43219 (614) 414-5000

#### FROM CLEVELAND...

TAKE INTERSTATE 71 SOUTH TO INTERSTATE 270 EAST TO EASTON EXIT (Exit #33) – EXIT ONTO EASTON WAY

REMAIN ON EASTON WAY THROUGH 2 TRAFFIC LIGHTS
MAKE RIGHT ON CHAGRIN DRIVE AND RIGHT INTO HOTEL PARKING LOT
(HOTEL IS ON THE CORNER OF CHAGRIN DRIVE AND EASTON WAY)

### FROM CINCINNATI...

71 NORTH TO INTERSTATE 670 (TO PORT COLUMBUS INTERNATIONAL AIRPORT) REMAIN ON 670 TO INTERSTATE 270 NORTH (APPROXIMATELY 1 MILE) TAKE EASTON EXIT (exit #33) ONTO EASTON WAY REMAIN ON EASTON WAY THROUGH TWO LIGHTS MAKE RIGHT ON CHAGRIN DRIVE AND RIGHT INTO HOTEL PARKING LOT. (HOTEL IS ON THE CORNER OF CHAGRIN DRIVE AND EASTON WAY)

## FROM PITTSBURGH...

TAKE 70 WEST TO 270 NORTH
TAKE EASTON EXIT (exit #33) ONTO EASTON WAY
REMAIN ON EASTON WAY THROUGH TWO LIGHTS
MAKE RIGHT ON CHAGRIN DRIVE AND RIGHT INTO HOTEL PARKING LOT
(HOTEL IS ON THE CORNER OF CHAGRIN DRIVE AND EASTON WAY)

#### FROM INDIANAPOLIS...

TAKE 70 EAST TO 71 NORTH to 670 EAST (TOWARD PORT COLUMBUS AIRPORT) REMAIN ON 670 TO 270 NORTH
TAKE EASTON EXIT (exit #33) ONTO EASTON WAY
REMAIN ON EASTON WAY THROUGH TWO LIGHTS
MAKE RIGHT ON CHAGRIN DRIVE AND RIGHT INTO HOTEL PARKING LOT.
(HOTEL IS ON THE CORNER OF CHAGRIN DRIVE AND EASTON WAY)